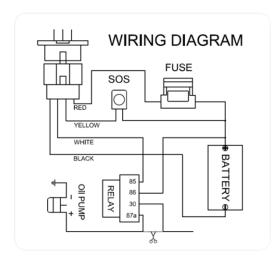

# 1. Hardware Installation [ wiring ]:

There are four wires in **Device**:

- Red wire connect to Battery **POSITIVE** [+] Pole.
- Black wire connect to Battery **NEGETIVE** [ ] Pole.
- White wire connects to white wire [85] of **RELAY**.
- The Other wire connects to ACC / IGNITION Point.

[Wrong ACC / IGNITION point connection may Burn the Device, Which make device out of warrantee.]

There are four wires in RELAY:

- White wire [85] connects to white wire of **Device**.
- Yellow wire [86] wire connect to Battery **POSITIVE** [+] Pole.
- Green wire-1 [30] wire connects to power source side.
- Green wire-2 [87a] wire connects to Oil pump / main power / pump power side.

The main Function of **RELAY** is connection and disconnection with Green wire-1 [30] & Green wire-2 [87a] Put the device in a safe place, much electric wiring area, meter box can block satellite signal.